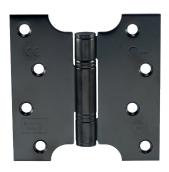

| Ref      | Size       | Grade | Qty | Finish |
|----------|------------|-------|-----|--------|
| 14989    | 102x51x102 | 13    | 2pk | SSS    |
| 14990    | 102x51x102 | 13    | 2pk | PSS    |
| 14991    | 102x51x102 | 13    | 2pk | EBP    |
| 14989BLK | 102x51x102 | 13    | 2pk | BLK    |