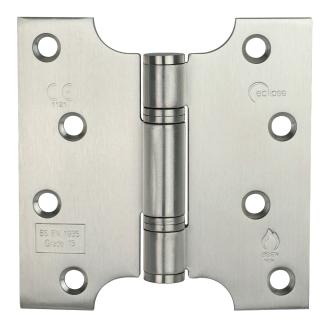

## Stainless Steel Grade 13 Parliament Hinge

The Eclipse stainless steel Parliament Hinge Grade 13 Thrust Bearing hinge is a market leading product. Favoured by the architectural & trade markets for its reliability and quality assurance through the 100% quality inspection process and strict material sourcing policies. Manufactured with a unique 8 point spot weld.

- UKCA 1121. CE 2812 marked
- CF 336 Certifire
- Grade 13 (120 kgs)
- EN 1935 performance tested to 200,000 cycles
- EN 1634 fire rated
- FD 30, 60 fire rated on timber doors
- 10x1.1/4" stainless steel pozi drive screws
- Suitable for doors 44-54mm thick
- 120 kg max door weight includes furniture & fixtures that increase door mass
- Intumescent hinge pads musted be used with the product for fire door compliance

| Ref      | Size       | Grade | Qty | Finish |
|----------|------------|-------|-----|--------|
| 14989    | 102x51x102 | 13    | 2pk | SSS    |
| 14990    | 102x51x102 | 13    | 2pk | PSS    |
| 14991    | 102x51x102 | 13    | 2pk | EBP    |
| 14989BLK | 102x51x102 | 13    | 2pk | BLK    |