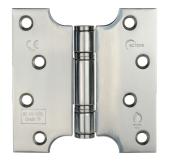

| Ref      | Size       | Grade | Qty | Finish |
|----------|------------|-------|-----|--------|
| 14989    | 102x51x102 | 13    | 2pk | SSS    |
| 14990    | 102x51x102 | 13    | 2pk | PSS    |
| 14991    | 102x51x102 | 13    | 2pk | EBP    |
| 14989BLK | 102x51x102 | 13    | 2pk | BLK    |