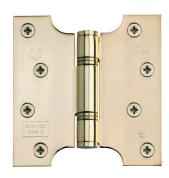

| Ref      | Size       | Grade | Qty | Finish |
|----------|------------|-------|-----|--------|
| 14989    | 102x51x102 | 13    | 2pk | SSS    |
| 14990    | 102x51x102 | 13    | 2pk | PSS    |
| 14991    | 102x51x102 | 13    | 2pk | EBP    |
| 14989BLK | 102x51x102 | 13    | 2pk | BLK    |