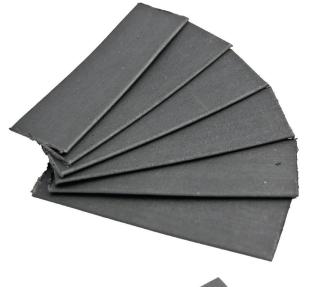

## **Data Sheet**

Eclipse Intumescent Hinge Pad Range

Eclipse intumescent testing and assesments have been conducted by the recognised UK industry leader in this field, Element Warrington Fire, enabling you to specify with confidence. Knowing that each product is backed by accurate, up to date and bona fide test evidence.

- Ultra thin and flexible high performance intumescent sheet
- 0.8mm thickness minimal rebating
- safe to handle (contains no fibres)
- Very flexible and easy to work with
- Easy to cut and shape if required
- Unaffected by moisture, humidtiy, atmospheric pollution & other household chemicals
- BSEN 1634: 30 & 60 minute fire rated

| Ref   | Hinge Size | Int Size | Profile | Qty | Finish |
|-------|------------|----------|---------|-----|--------|
| 14903 | 102x76mm   | 100x31mm | Square  | 6   | BLK    |
| 14904 | 102x76mm   | 100x31mm | Radius  | 6   | BLK    |
| 14005 | 76x51mm    | 75x18mm  | Square  | 6   | BLK    |
| 14006 | 102x102mm  | 102x44mm | Square  | 6   | BLK    |
| 14007 | 127x76mm   | 125x31mm | Square  | 6   | BLK    |