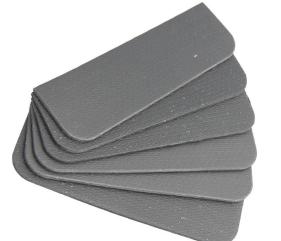

## **Data Sheet**

Eclipse Intumescent Hinge Pad Range

Eclipse intumescent testing and assesments have been conducted by the recognised UK industry leader in this field, Element Warrington Fire, enabling you to specify with confidence. Knowing that each product is backed by accurate, up to date and bona fide test evidence.

- Ultra thin and flexible high performance intumescent sheet
- 0.8mm thickness minimal rebating
- safe to handle (contains no fibres)
- Very flexible and easy to work with
- Easy to cut and shape if required
- Unaffected by moisture, humidtiy, atmospheric pollution & other household chemicals
- BSEN 1634: 30 & 60 minute fire rated

| Ref   | Hinge Size | Int Size | Profile | Qty | Finish |
|-------|------------|----------|---------|-----|--------|
| 14903 | 102x76mm   | 100x31mm | Square  | 6   | BLK    |
| 14904 | 102x76mm   | 100x31mm | Radius  | 6   | BLK    |
| 14005 | 76x51mm    | 75x18mm  | Square  | 6   | BLK    |
| 14006 | 102x102mm  | 102x44mm | Square  | 6   | BLK    |
| 14007 | 127x76mm   | 125x31mm | Square  | 6   | BLK    |