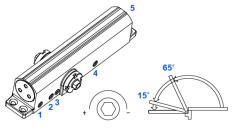

### **Features & Benefits**

- > CE & Certifire tested
- > Power Adjustable size 2-4 Door Closer
- > Universal Fitting Application, figure 1, 61 & 66
- > Adjustable Closing Speed
- > Adjustable Latching Speed
- > Adjustable Back Check
- > Adjustable Delayed Action
- > Fitting Instructions Provided
- > Adjustment Guide Provided
- > 10 Year Mechanical Guarantee