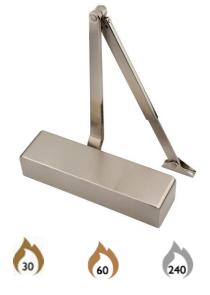

## Application

Eclipse 93 Series Door Closer is a market leading over head power adjustable unit that encorporates four adjustable settings. Capable of taking 80kg doors it is the specification product for residential & commercial applications. CE marked & Certifire Quality Approved.

#### Specification

- > Maximum Door Weight 80kg (door mass includes furniture)
- > EN1154 Performace Tested (in figure application only)
- > FD30, 30 minute Fire Rated for Timber Doors
- > FD60: 60 minute Fire Rated for Timber Doors
- > FD240, 240 minute Fire Rated for Steel Doors
- > CE marked
- > Certifire approved CF600