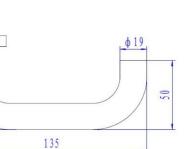

- > 52x8mm Concealed Fix Rose
- > 19mm or 22mm Diameter tubular handle
- > BSEN 1634 Fire Tested 30 & 60 Minute
- > Sprung Handle
- > Suitable for 33-55mm doors
- > Frisco 201 stainless steel material
- > Eclipse Branded for traceability
- > Maintenance guides provided in every pack
- > Ideal product for Residential and Commercial projects
- > Supplied with M4 Bolt thru fixings & 20mm timber screws

| Product Reference, Size & Finish |        |      |       |     |  |  |  |
|----------------------------------|--------|------|-------|-----|--|--|--|
| 34406                            | 52x8mm | 19mm | 1 Set | SSS |  |  |  |
| 34407                            | 52x8mm | 19mm | 1 Set | PSS |  |  |  |
| 34524                            | 52x8mm | 22mm | 1 Set | SSS |  |  |  |
| 34525                            | 52x8mm | 22mm | 1 Set | PSS |  |  |  |