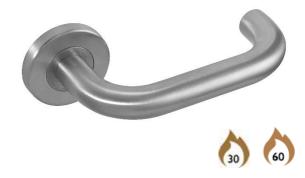

## **Application**

Eclipse Stainless Steel Safety Lever on concealed fix rose is a market leading high performance hinge suitable for both residential and commercial projects. Supplied with bolt thru fixings and a split spindle they are designed for use on doors ranging from 33-55mm.

- > 52x8mm Concealed Fix Rose
- > 19mm or 22mm Diameter tubular handle
- > BSEN 1634 Fire Tested 30 & 60 Minute
- > Sprung Handle
- > Suitable for 33-55mm doors
- > Frisco 201 stainless steel material
- > Eclipse Branded for traceability
- > Maintenance guides provided in every pack
- > Ideal product for Residential and Commercial projects
- > Supplied with M4 Bolt thru fixings & 20mm timber screws

| Product Reference, Size & Finish |        |      |       |     |  |  |  |
|----------------------------------|--------|------|-------|-----|--|--|--|
| 34406                            | 52x8mm | 19mm | 1 Set | SSS |  |  |  |
| 34407                            | 52x8mm | 19mm | 1 Set | PSS |  |  |  |
| 34524                            | 52x8mm | 22mm | 1 Set | SSS |  |  |  |
| 34525                            | 52x8mm | 22mm | 1 Set | PSS |  |  |  |