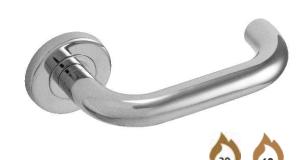

## **Application**

Eclipse Stainless Steel Safety Lever on concealed fix rose is a market leading high performance hinge suitable for both residential and commercial projects. Supplied with bolt thru fixings and a split spindle they are designed for use on doors ranging from 33-55mm.

- > 52x8mm Concealed Fix Rose
- > 19mm or 22mm Diameter tubular handle
- > BSEN 1634 Fire Tested 30 & 60 Minute
- > Sprung Handle
- > Suitable for 33-55mm doors
- > Frisco 201 stainless steel material
- > Eclipse Branded for traceability
- > Maintenance guides provided in every pack
- > Ideal product for Residential and Commercial projects
- > Supplied with M4 Bolt thru fixings & 20mm timber screws

| Product Reference, Size & Finish |        |      |       |     |  |  |  |
|----------------------------------|--------|------|-------|-----|--|--|--|
| 34406                            | 52x8mm | 19mm | 1 Set | SSS |  |  |  |
| 34407                            | 52x8mm | 19mm | 1 Set | PSS |  |  |  |
| 34524                            | 52x8mm | 22mm | 1 Set | SSS |  |  |  |
| 34525                            | 52x8mm | 22mm | 1 Set | PSS |  |  |  |