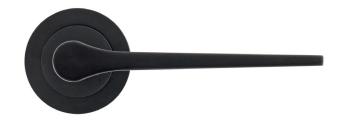

## **Monte Lever On Rose**

Monte Lever on rose is a modern design lever concealed fix sprung rose. Part of the Eclipse Freestyle lever on rose range. Designed for use on residential domestic projects, suitable for architectural specification and DIY merchant markets.

- Sprung Handle
- 52mm Rose
- Concealed Fixing
- Screw On Rose
- 8mm Spindle & Bolt Thru Fixings
- Suitable for doors 33-44mm thick

| Ref   | Profile | Design | Finish |
|-------|---------|--------|--------|
| 62130 | Rose    | Monte  | PCP    |
| 62136 | Rose    | Monte  | SCP    |
| 62131 | Rose    | Monte  | BLK    |
| 62132 | Rose    | Monte  | SNP    |
| 62135 | Rose    | Monte  | ABP    |
| 62133 | Rose    | Monte  | SBP    |
|       |         |        |        |