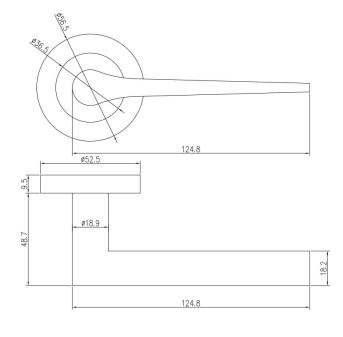

- Sprung Handle
- 52mm Rose
- Concealed Fixing
- Screw On Rose
- 8mm Spindle & Bolt Thru Fixings
- Suitable for doors 33-44mm thick

| Ref   | Profile | Design | Finish |
|-------|---------|--------|--------|
| 62130 | Rose    | Monte  | PCP    |
| 62136 | Rose    | Monte  | SCP    |
| 62131 | Rose    | Monte  | BLK    |
| 62132 | Rose    | Monte  | SNP    |
| 62135 | Rose    | Monte  | ABP    |
| 62133 | Rose    | Monte  | SBP    |
|       |         |        |        |