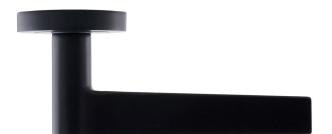

## **Monte Lever On Rose**

Monte Lever on rose is a modern design lever concealed fix sprung rose. Part of the Eclipse Freestyle lever on rose range. Designed for use on residential domestic projects, suitable for architectural specification and DIY merchant markets.

- Sprung Handle
- 52mm Rose
- Concealed Fixing
- Screw On Rose
- 8mm Spindle & Bolt Thru Fixings
- Suitable for doors 33-44mm thick

| Ref   | Profile | Design | Finish |
|-------|---------|--------|--------|
| 62130 | Rose    | Monte  | PCP    |
| 62136 | Rose    | Monte  | SCP    |
| 62131 | Rose    | Monte  | BLK    |
| 62132 | Rose    | Monte  | SNP    |
| 62135 | Rose    | Monte  | ABP    |
| 62133 | Rose    | Monte  | SBP    |
|       |         |        |        |