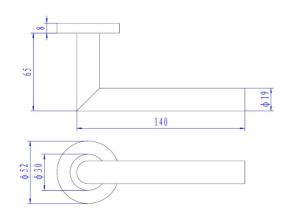

## Mitred Lever On Rose

- BSEN 1634, 60 Minute fire rated
- 100,000 cycle performance tested
- supplied with 8mm split spindle
- supplied with 7x1" timber wood screws
- Push on rose concealed fixing
- Brass insert
- Supplied with bolt thru fixings
- Suitable for doors 33-44mm thick
- Rose size 52x8mm
- Projection off door 73mm
- 19mm Diameter tube lever sction
- Handle length 140mm