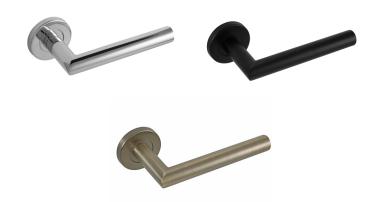

| Ref   | Profile       | Qty   | Finish |
|-------|---------------|-------|--------|
| 34408 | Lever on rose | 1 set | SSS    |
| 34409 | Lever on rose | 1 set | PSS    |
| 34902 | Lever on rose | 1 set | BLK    |
| 34906 | Lever on rose | 1 set | MAB    |