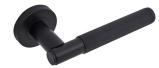

- Sprung Handle
- 52mm Rose
- Concealed Fixing
- Screw On Rose
- 8mm Spindle & Bolt Thru Fixings
- Suitable for doors 33-44mm thick

| Ref   | Profile | Design  | Finish |
|-------|---------|---------|--------|
| 63230 | Rose    | Knurled | PCP    |
| 63231 | Rose    | Knurled | BLK    |
| 63232 | Rose    | Knurled | SNP    |
| 63233 | Rose    | Knurled | SBP    |
| 63235 | Rose    | Knurled | ABP    |