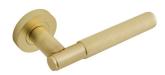

## **Knurled Lever On Rose**

Knurled Lever on rose is a modern design lever on a concealed fix sprung rose. Part of the Eclipse Insignia lever on rose range. Insignia is focuesed on quality and style encompasing modern finishes. Designed for use on residential domestic projects, suitable for architectural specification and DIY merchant markets.

- Sprung Handle
- 52mm Rose
- Concealed Fixing
- Screw On Rose
- 8mm Spindle & Bolt Thru Fixings
- Suitable for doors 33-44mm thick

| Ref   | Profile | Design  | Finish |
|-------|---------|---------|--------|
| 63230 | Rose    | Knurled | PCP    |
| 63231 | Rose    | Knurled | BLK    |
| 63232 | Rose    | Knurled | SNP    |
| 63233 | Rose    | Knurled | SBP    |
| 63235 | Rose    | Knurled | ABP    |