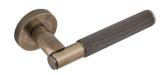

## **Knurled Lever On Rose**

Knurled Lever on rose is a modern design lever on a concealed fix sprung rose. Part of the Eclipse Insignia lever on rose range. Insignia is focuesed on quality and style encompasing modern finishes. Designed for use on residential domestic projects, suitable for architectural specification and DIY merchant markets.

- Sprung Handle
- 52mm Rose
- Concealed Fixing
- Screw On Rose
- 8mm Spindle & Bolt Thru Fixings
- Suitable for doors 33-44mm thick

| Ref   | Profile | Design  | Finish |
|-------|---------|---------|--------|
| 63230 | Rose    | Knurled | PCP    |
| 63231 | Rose    | Knurled | BLK    |
| 63232 | Rose    | Knurled | SNP    |
| 63233 | Rose    | Knurled | SBP    |
| 63235 | Rose    | Knurled | ABP    |