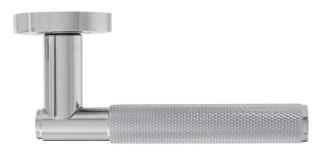

## **Knurled Lever On Rose**

Knurled Lever on rose is a modern design lever on a concealed fix sprung rose. Part of the Eclipse Insignia lever on rose range. Insignia is focuesed on quality and style encompasing modern finishes. Designed for use on residential domestic projects, suitable for architectural specification and DIY merchant markets.

- Sprung Handle
- 52mm Rose
- Concealed Fixing
- Screw On Rose
- 8mm Spindle & Bolt Thru Fixings
- Suitable for doors 33-44mm thick

| Ref   | Profile | Design  | Finish |
|-------|---------|---------|--------|
| 63230 | Rose    | Knurled | PCP    |
| 63231 | Rose    | Knurled | BLK    |
| 63232 | Rose    | Knurled | SNP    |
| 63233 | Rose    | Knurled | SBP    |
| 63235 | Rose    | Knurled | ABP    |