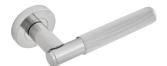

## **Knurled Lever On Rose**

Knurled Lever on rose is a modern design lever on a concealed fix sprung rose. Part of the Eclipse Insignia lever on rose range. Insignia is focuesed on quality and style encompasing modern finishes. Designed for use on residential domestic projects, suitable for architectural specification and DIY merchant markets.

- Sprung Handle
- 52mm Rose
- Concealed Fixing
- Screw On Rose
- 8mm Spindle & Bolt Thru Fixings
- Suitable for doors 33-44mm thick

| Ref   | Profile | Design  | Finish |
|-------|---------|---------|--------|
| 63230 | Rose    | Knurled | PCP    |
| 63231 | Rose    | Knurled | BLK    |
| 63232 | Rose    | Knurled | SNP    |
| 63233 | Rose    | Knurled | SBP    |
| 63235 | Rose    | Knurled | ABP    |