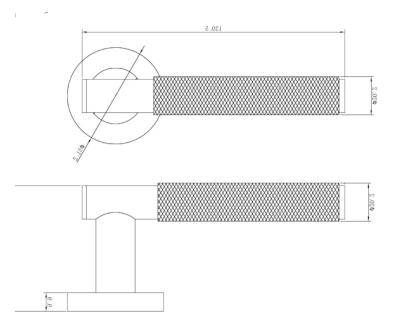

- Sprung Handle
- 52mm Rose
- Concealed Fixing
- Screw On Rose
- 8mm Spindle & Bolt Thru Fixings
- Suitable for doors 33-44mm thick

| Ref   | Profile | Design  | Finish |
|-------|---------|---------|--------|
| 63230 | Rose    | Knurled | PCP    |
| 63231 | Rose    | Knurled | BLK    |
| 63232 | Rose    | Knurled | SNP    |
| 63233 | Rose    | Knurled | SBP    |
| 63235 | Rose    | Knurled | ABP    |