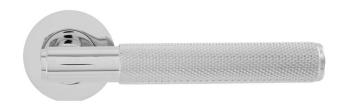

## **Knurled Lever On Rose**

Knurled Lever on rose is a modern design lever on a concealed fix sprung rose. Part of the Eclipse Insignia lever on rose range. Insignia is focuesed on quality and style encompasing modern finishes. Designed for use on residential domestic projects, suitable for architectural specification and DIY merchant markets.

- Sprung Handle
- 52mm Rose
- Concealed Fixing
- Screw On Rose
- 8mm Spindle & Bolt Thru Fixings
- Suitable for doors 33-44mm thick

| Ref   | Profile | Design  | Finish |
|-------|---------|---------|--------|
| 63230 | Rose    | Knurled | PCP    |
| 63231 | Rose    | Knurled | BLK    |
| 63232 | Rose    | Knurled | SNP    |
| 63233 | Rose    | Knurled | SBP    |
| 63235 | Rose    | Knurled | ABP    |