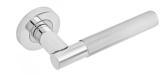

## **Linear Lever On Rose**

Linear Lever on rose is a modern design lever on a concealed fix sprung rose. Part of the Eclipse Insignia lever on rose range. Insignia is focuesed on quality and style encompasing modern finishes. Designed for use on residential domestic projects, suitable for architectural specification and DIY merchant markets.

- Sprung Handle
- 52mm Rose
- Concealed Fixing
- Screw On Rose
- 8mm Spindle & Bolt Thru Fixings
- Suitable for doors 33-44mm thick

| F  | Ref  | Profile | Design | Finish |
|----|------|---------|--------|--------|
| 63 | 3240 | Rose    | Linear | PCP    |
| 63 | 3241 | Rose    | Linear | BLK    |
| 63 | 3242 | Rose    | Linear | SNP    |
| 63 | 3243 | Rose    | Linear | SBP    |
| 63 | 3245 | Rose    | Linear | ABP    |