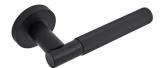

## **Linear Lever On Rose**

Linear Lever on rose is a modern design lever on a concealed fix sprung rose. Part of the Eclipse Insignia lever on rose range. Insignia is focuesed on quality and style encompasing modern finishes. Designed for use on residential domestic projects, suitable for architectural specification and DIY merchant markets.

- Sprung Handle
- 52mm Rose
- Concealed Fixing
- Screw On Rose
- 8mm Spindle & Bolt Thru Fixings
- Suitable for doors 33-44mm thick

| F  | Ref  | Profile | Design | Finish |
|----|------|---------|--------|--------|
| 63 | 3240 | Rose    | Linear | PCP    |
| 63 | 3241 | Rose    | Linear | BLK    |
| 63 | 3242 | Rose    | Linear | SNP    |
| 63 | 3243 | Rose    | Linear | SBP    |
| 63 | 3245 | Rose    | Linear | ABP    |