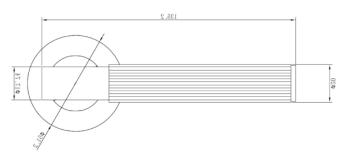

- Sprung Handle
- 52mm Rose
- Concealed Fixing
- Screw On Rose
- 8mm Spindle & Bolt Thru Fixings
- Suitable for doors 33-44mm thick

| F  | Ref  | Profile | Design | Finish |
|----|------|---------|--------|--------|
| 63 | 3240 | Rose    | Linear | PCP    |
| 63 | 3241 | Rose    | Linear | BLK    |
| 63 | 3242 | Rose    | Linear | SNP    |
| 63 | 3243 | Rose    | Linear | SBP    |
| 63 | 3245 | Rose    | Linear | ABP    |