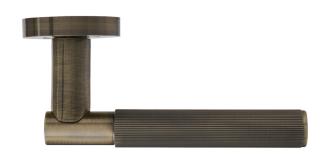

## **Linear Lever On Rose**

Linear Lever on rose is a modern design lever on a concealed fix sprung rose. Part of the Eclipse Insignia lever on rose range. Insignia is focuesed on quality and style encompasing modern finishes. Designed for use on residential domestic projects, suitable for architectural specification and DIY merchant markets.

- Sprung Handle
- 52mm Rose
- Concealed Fixing
- Screw On Rose
- 8mm Spindle & Bolt Thru Fixings
- Suitable for doors 33-44mm thick

| F  | Ref  | Profile | Design | Finish |
|----|------|---------|--------|--------|
| 63 | 3240 | Rose    | Linear | PCP    |
| 63 | 3241 | Rose    | Linear | BLK    |
| 63 | 3242 | Rose    | Linear | SNP    |
| 63 | 3243 | Rose    | Linear | SBP    |
| 63 | 3245 | Rose    | Linear | ABP    |