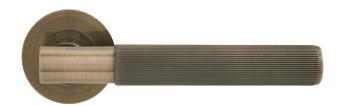

## **Linear Lever On Rose**

Linear Lever on rose is a modern design lever on a concealed fix sprung rose. Part of the Eclipse Insignia lever on rose range. Insignia is focuesed on quality and style encompasing modern finishes. Designed for use on residential domestic projects, suitable for architectural specification and DIY merchant markets.

- Sprung Handle
- 52mm Rose
- Concealed Fixing
- Screw On Rose
- 8mm Spindle & Bolt Thru Fixings
- Suitable for doors 33-44mm thick

| F  | Ref  | Profile | Design | Finish |
|----|------|---------|--------|--------|
| 63 | 3240 | Rose    | Linear | PCP    |
| 63 | 3241 | Rose    | Linear | BLK    |
| 63 | 3242 | Rose    | Linear | SNP    |
| 63 | 3243 | Rose    | Linear | SBP    |
| 63 | 3245 | Rose    | Linear | ABP    |