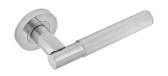

## **Linear Lever On Rose**

Linear Lever on rose is a modern design lever on a concealed fix sprung rose. Part of the Eclipse Insignia lever on rose range. Insignia is focuesed on quality and style encompasing modern finishes. Designed for use on residential domestic projects, suitable for architectural specification and DIY merchant markets.

- Sprung Handle
- 52mm Rose
- Concealed Fixing
- Screw On Rose
- 8mm Spindle & Bolt Thru Fixings
- Suitable for doors 33-44mm thick

| F  | Ref  | Profile | Design | Finish |
|----|------|---------|--------|--------|
| 63 | 3240 | Rose    | Linear | PCP    |
| 63 | 3241 | Rose    | Linear | BLK    |
| 63 | 3242 | Rose    | Linear | SNP    |
| 63 | 3243 | Rose    | Linear | SBP    |
| 63 | 3245 | Rose    | Linear | ABP    |