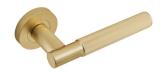

## **Linear Lever On Rose**

Linear Lever on rose is a modern design lever on a concealed fix sprung rose. Part of the Eclipse Insignia lever on rose range. Insignia is focuesed on quality and style encompasing modern finishes. Designed for use on residential domestic projects, suitable for architectural specification and DIY merchant markets.

- Sprung Handle
- 52mm Rose
- Concealed Fixing
- Screw On Rose
- 8mm Spindle & Bolt Thru Fixings
- Suitable for doors 33-44mm thick

| F  | Ref  | Profile | Design | Finish |
|----|------|---------|--------|--------|
| 63 | 3240 | Rose    | Linear | PCP    |
| 63 | 3241 | Rose    | Linear | BLK    |
| 63 | 3242 | Rose    | Linear | SNP    |
| 63 | 3243 | Rose    | Linear | SBP    |
| 63 | 3245 | Rose    | Linear | ABP    |