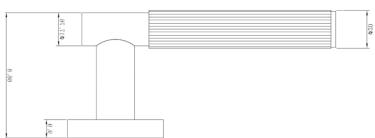

- Sprung Handle
- 52mm Rose
- Concealed Fixing
- Screw On Rose
- 8mm Spindle & Bolt Thru Fixings
- Suitable for doors 33-44mm thick

| F  | Ref  | Profile | Design | Finish |
|----|------|---------|--------|--------|
| 63 | 3240 | Rose    | Linear | PCP    |
| 63 | 3241 | Rose    | Linear | BLK    |
| 63 | 3242 | Rose    | Linear | SNP    |
| 63 | 3243 | Rose    | Linear | SBP    |
| 63 | 3245 | Rose    | Linear | ABP    |