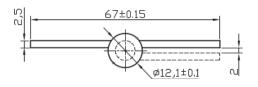

## **Data Sheet**

Stainless Steel Grade 7
4x2.5/8" washered bearing hinge

The Eclipse stainless steel Grade 7 washered bearing hinge is a fire rated washered hinge designed for use on doors that require a slim knukcle. Frisco manufacture the hinge with 4 washers for a smooth and seemless action. The 67mm wide hinge is a solution for fitting a 102mm hinge on a 33mm wide door. Popular with the residential and house build markets they are the ideal product to retro fit old DSW & DPBW brass butt hinges.

| Ref   | Size         | Grade | Qty | Finish |
|-------|--------------|-------|-----|--------|
| 14908 | 102x67x2.5mm | 7     | 2pk | SSS    |
| 14909 | 102x67x2.5mm | 7     | 2pk | PSS    |
| 14925 | 102x67x2.5mm | 7     | 2pk | EBP    |