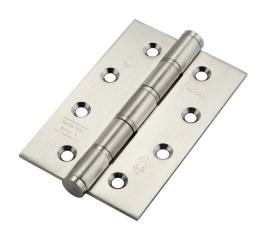

## **Data Sheet**

Stainless Steel Grade 7
4x2.5/8" washered bearing hinge

The Eclipse stainless steel Grade 7 washered bearing hinge is a fire rated washered hinge designed for use on doors that require a slim knukcle. Frisco manufacture the hinge with 4 washers for a smooth and seemless action. The 67mm wide hinge is a solution for fitting a 102mm hinge on a 33mm wide door. Popular with the residential and house build markets they are the ideal product to retro fit old DSW & DPBW brass butt hinges.

- CE 1121 marked
- Grade 7 (40 kgs)
- EN 1935 performance tested to 200,000 cycles
- EN 1634 fire rated
- FD 30 fire rated on timber doors
- 8x1" anti snap stainless steel pozi drive screws supplied.
- Suitable for doors 33-44mm thick
- 40 kg max door weight includes furniture & fixtures that increase door mass
- To comply to fire ratings intumescent hinge pads must be used with product