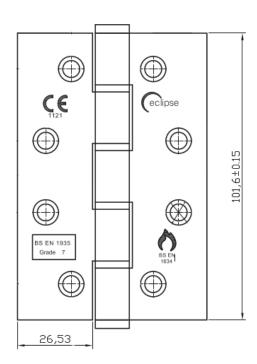

## **Data Sheet**

Stainless Steel Grade 7
4x2.5/8" washered bearing hinge

The Eclipse stainless steel Grade 7 washered bearing hinge is a fire rated washered hinge designed for use on doors that require a slim knukcle. Frisco manufacture the hinge with 4 washers for a smooth and seemless action. The 67mm wide hinge is a solution for fitting a 102mm hinge on a 33mm wide door. Popular with the residential and house build markets they are the ideal product to retro fit old DSW & DPBW brass butt hinges.

- CE 1121 marked
- Grade 7 (40 kgs)
- EN 1935 performance tested to 200,000 cycles
- EN 1634 fire rated
- FD 30 fire rated on timber doors
- 8x1" anti snap stainless steel pozi drive screws supplied.
- Suitable for doors 33-44mm thick
- 40 kg max door weight includes furniture & fixtures that increase door mass
- To comply to fire ratings intumescent hinge pads must be used with product

| Ref   | Size         | Grade | Qty | Finish |
|-------|--------------|-------|-----|--------|
| 14908 | 102x67x2.5mm | 7     | 2pk | SSS    |
| 14909 | 102x67x2.5mm | 7     | 2pk | PSS    |
| 14925 | 102x67x2.5mm | 7     | 2pk | EBP    |